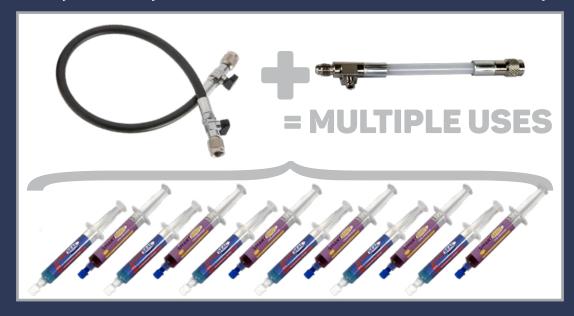

OUR UNIVERSAL
SMART ADAPTER HOSE
ALLOWS FOR A QUICK INJECTION
WITHOUT THE USE OF MANIFOLDS.

- Quick connection
- Keep your tools in the truck
  - High quality brass, valves, and hose
    - REUSABLE

PRODUCTS

5850 Waterloo Road , Suite 140 Columbia, Md 21045 Phone: 443-506-8560

www.coolairproducts.net info@coolairproducts.net

The biggest cost factor in manufacturing an injectable product is in the injector, and our competitors have you throw this away after one use! The savings with our re-usable tool start at 50% and multiply for every use. Our injector can be used with the manifolds or the Smart Adapter Hose.